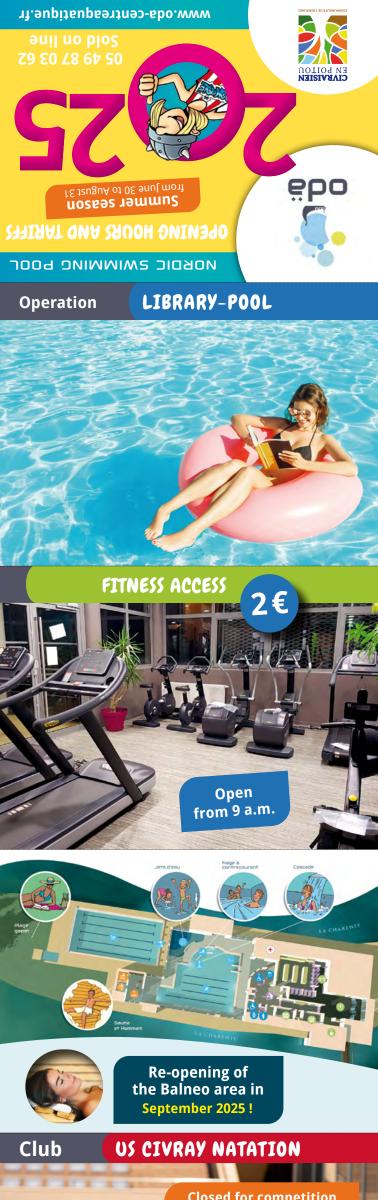

Inside and outside pools

## From Monday 30 June to Sunday 31 August 2025

| MONDAY    | 10.00 am - 1.00 pm / 3.00 pm - 7.00 pm |  |
|-----------|----------------------------------------|--|
| TUESDAY   | 10.00 am - 1.00 pm / 3.00 pm - 7.00 pm |  |
| WEDNESDAY | 10.00 am - 1.00 pm / 3.00 pm - 7.00 pm |  |
| THURSDAY  | 10.00 am - 1.00 pm / 3.00 pm - 7.00 pm |  |
| FRIDAY    | 10.00 am - 1.00 pm / 3.00 pm - 7.00 pm |  |
| SATURDAY  | 10.00 am - 1.00 pm / 3.00 pm - 7.00 pm |  |
| SUNDAY    | 10.00 am - 1.00 pm / 2.30 pm - 6.15 pm |  |
|           |                                        |  |